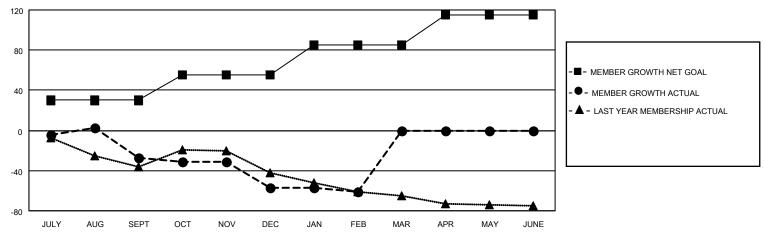

## GOALS AND ACTUAL MEMBERS CUMULATIVE

| DROPPED CLUBS: 3 |     | 32 CLUBS OF 59 ADDED 1 OR<br>MORE NEW MEMBERS | GENDER DISTRIBUTION             |                                |  |
|------------------|-----|-----------------------------------------------|---------------------------------|--------------------------------|--|
|                  |     | INOINE MEW MILIMBERG                          | MALE<br>FEMALE                  | 1,345 (59.72%)<br>907 (40.28%) |  |
| DROPPED MEMBERS  |     |                                               | NON BINARY PREFER NOT TO ANSWER | 0 (0.00%)<br>0 (0.00%)         |  |
| DECEASED         | 19  |                                               | THE ENTITY TO ANOWER            | 0 (0.0070)                     |  |
| CLUB CANCELLED   | 29  | CLICK HERE FOR CUMULATIVE                     | TOTAL FAMILY UNIT MEMBERS       | 404                            |  |
| OTHER            | 171 | MEMBERSHIP DATA                               |                                 |                                |  |
| TOTAL            | 219 |                                               | FAMILY MEMBERS PAYING HAI       | LF DUES 205                    |  |

## MONTHLY MEMBERSHIP PROGRESS REPORT

LOCATION TEXAS District 2 S5 Results as of: 2/28/2022

| Clubs RESULTS FOR 2021-2022 |   |   |   | Members RESULTS FOR 2021-2022 |    |    |    |
|-----------------------------|---|---|---|-------------------------------|----|----|----|
|                             |   |   |   |                               |    |    |    |
| JULY/AUG/SEPT               | 1 | 0 | 2 | JULY/AUG/SEPT                 | 30 | 73 | 89 |
| OCT/NOV/DEC                 | 0 | 0 | 1 | OCT/NOV/DEC                   | 25 | 75 | 96 |
| JAN/FEB/MAR                 | 0 | 0 | 0 | JAN/FEB/MAR                   | 30 | 35 | 34 |
| APR/MAY/JUNE                | 1 | 0 | 0 | APR/MAY/JUNE                  | 30 | 0  | 0  |