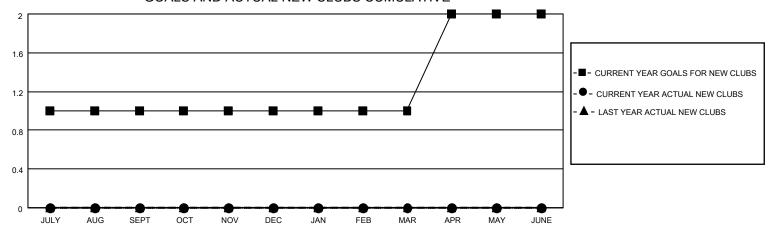

## GOALS AND ACTUAL NEW CLUBS CUMULATIVE

## MONTHLY MEMBERSHIP PROGRESS REPORT

LOCATION TEXAS District 2 S5 Results as of: 2/28/2022

| Clubs RESULTS FOR 2021-2022 |   |   |   | Members RESULTS FOR 2021-2022 |    |    |    |
|-----------------------------|---|---|---|-------------------------------|----|----|----|
|                             |   |   |   |                               |    |    |    |
| JULY/AUG/SEPT               | 1 | 0 | 2 | JULY/AUG/SEPT                 | 30 | 73 | 89 |
| OCT/NOV/DEC                 | 0 | 0 | 1 | OCT/NOV/DEC                   | 25 | 75 | 96 |
| JAN/FEB/MAR                 | 0 | 0 | 0 | JAN/FEB/MAR                   | 30 | 35 | 34 |
| APR/MAY/JUNE                | 1 | 0 | 0 | APR/MAY/JUNE                  | 30 | 0  | 0  |